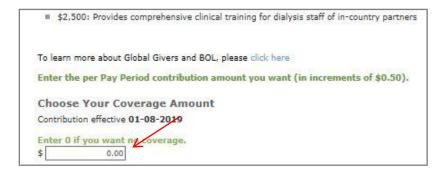

Below the Bridge of Life overview, you will see your current Bridge of Life payroll donation coverage and a field where you can indicate/change the amount for your payroll giving. Please enter the per-pay-period deduction amount of your choice (in increments of \$.50) and click on "Continue."