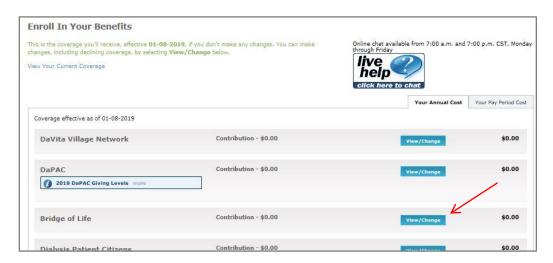

## Payroll Donation to Bridge of Life (Global Givers) - Instructions

Thank you for your interest in making a payroll donation to Bridge of Life!

To start, please visit **VillageVitality.DaVita.com** and log in. Scrolling down on the home page, you should see a box like the image below.

DaPAC & Other Village Initiatives Sign up or change your contributions

Click on this box, and you will navigate to a new page titled "Enroll in Your Benefits." Click on the "View/Change" button by the Bridge of Life option.